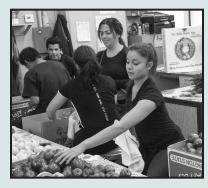

## Exceptional Work "Behind-The-Scenes"

For the Wreath Sales Department staff, work starts months before wreath production begins. After mailing order forms to customers, staff processes wreath orders sent via mail, phone, or placed online at boysrepublic.org

(Back) Karon, Ernie, Sylvia (Center) Christy, Marlene, Elnor, Shirley (Front) Nancie & Liz

"We really, really try to cater to our customers," says Karon Rios, the Wreath Sales Department supervisor. Mrs. Rios, a seasoned Boys Republic employee of 16 years, and her staff of seasonal employees take pride in the customer service they provide, such as handling large business orders, and helping repeat customers, including many multigenerational clients who have become "like family".