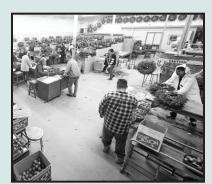

## **WREATH PRODUCTION**

Extra large wreath presented to a local businessman

Years ago, students collected pods from local trees

Students unload natural materials into baskets after a hard day's work

Organizing pine cones, seeds and pods for the wreath pre-fabs

Real apples and lemons are used for wreath decorations

"All hands on deck" in production warehouse

Quality inspection stage — before packaging

Students stock supplies at wreath assemblly stations

Boys work together to package the assembled wreaths