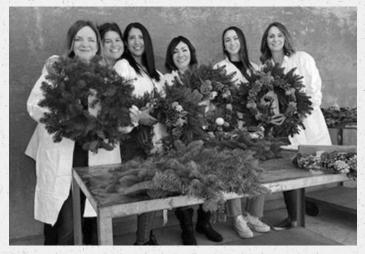

# 233 Years of Dedication From Seven Employees!

Each Della Robbia wreath represents a full year of effort by John Lemieux and his crew of six full-time employees; Socorro, Maria, Teresa, Ofelia, Estela & Maribel. Every January these dedicated ladies start making 30,000 pre-fabs, with cones, seeds and pods, that will adorn the wreaths.

The pre-fabs are wired onto the fresh greenery, before the fresh fruit is attached. The finished wreaths are sprayed with a protective coating,

FULL-TIME WREATH CREW: Socorro, Maria, Teresa, John, Ofelia, Estella, Maribel.

then boxed and shipped for delivery. John's group has been working, collectively, for 233 years, to create these beautiful, hand-crafted pre-fabs!

Socorro-33 yrs, Maria-33 yrs, Teresa-39 yrs, John-43 yrs, Ofelia-36 yrs, Estela-26 yrs and Maribel-23 yrs.