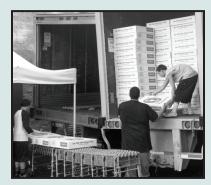

Boys stack wreath boxes inside shipping trucks

Girls Republic student hand-ties a wreath

Wreath Department Supervisors John, Duffy and Karon

PAGE 4 BOYS REPUBLIC REPORT

The young adults work in an intensive effort of assembling, packing, and shipping thousands of the world-famous holiday decorations to customers in all 50 states and more than a dozen foreign countries.