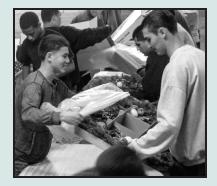

## **WREATH PRODUCTION**

Extra large wreath presented to a local businessman

Years ago, students collected pods from local trees

Students unload natural materials into baskets after a hard day's work

Organizing pine cones, seeds and pods for the wreath pre-fabs

Real apples and lemons are used for wreath decorations

"All hands on deck" in production warehouse

Quality inspection stage — before packaging

Students stock supplies at wreath assemblly stations

Boys work together to package the assembled wreaths