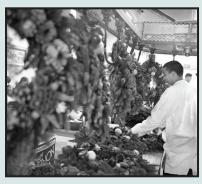

# Distinctive Della Robbia Wreaths Called "The Very Image of Holiday Celebrating"

They have been called "the very image of holiday celebrating" and "Christmas cheer in a box." They are Boys Republic's world-famous Della Robbia Christmas wreaths—distinctive, all-natural decorations that have been an important part of Christmas to families throughout the nation

and elsewhere for 100 years.

Hefty rings of fresh Pacific Northwest evergreen boughs decorated with pine cones, seed pods and burrs and then highlighted with fresh apples and lemons, Della Robbia wreaths look and smell like Christmas itself.