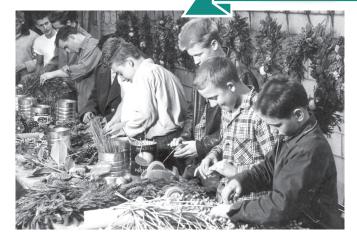

HISTORIC WORK PROGRAM: Boys Republic students assemble wreaths in the 1960s.

TODAY'S WORK PROGRAM: Boxing each wreath in a timely fashion requires the teens to maintain a steady work pace.