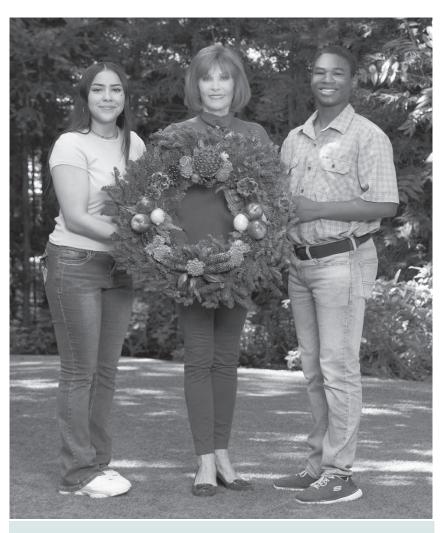

See back page for a full list of Della Robbia wreath chairs.

2023 HONORARY NATIONAL DELLA ROBBIA WREATH CHAIRWOMAN Actress Stefanie Powers and students Consuelo and Drake from Boys Republic's Monrovia Day Treatment Program display a 28" diameter Della Robbia wreath.