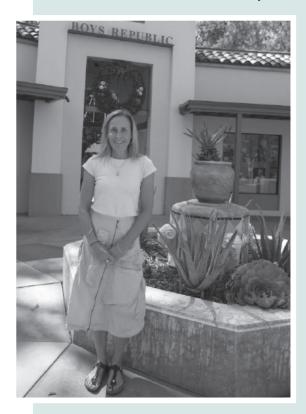

MISS KATE FOWLER 1907- Co-founded Boys Repubic with her stepmother Margaret Fowler. She also founded the Junior League, later to become the Pasadena Auxillary.

MEG BERGSTRAND, granddaughter of Kate Fowler, visited the Boys Republic campus thsi summer.