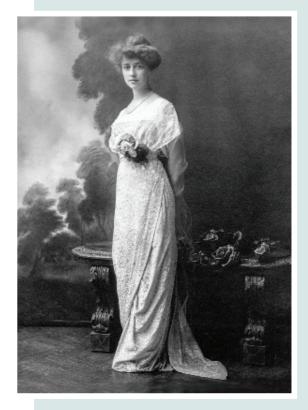

MISS KATE FOWLER 1907- Co-founded Boys Repubic with her stepmother Margaret Fowler. She also founded the Junior League, later to become the Pasadena Auxillary.

MEG BERGSTRAND, granddaughter of Kate Fowler, visited the Boys Republic campus thsi summer.