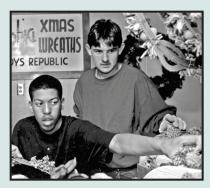

See back page for a full list of Della Robbia wreath chairs.

2023 HONORARY NATIONAL DELLA ROBBIA WREATH CHAIRWOMAN Actress Stefanie Powers and students Consuelo and Drake from Boys Republic's Monrovia Day Treatment Program display a 28" diameter Della Robbia wreath.