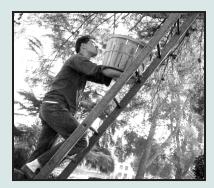

HISTORIC WORK PROGRAM: Boys Republic students assemble wreaths in the 1960s.

TODAY'S WORK PROGRAM: Boxing each wreath in a timely fashion requires the teens to maintain a steady work pace.