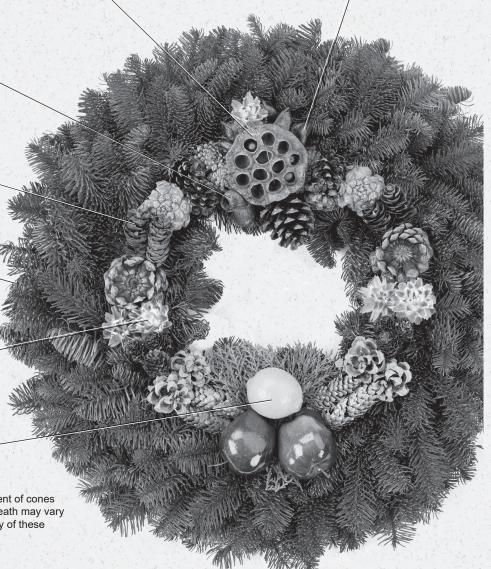

# Anatomy of a Della Robbia

#### **LOTUS POD**

This distinctive water lily seed casing, with many of the seeds still intact, is gathered in the fall from local lakes and ponds.

#### **BOTTLE TREE POD**

This pod is from a tree native to Australia and now grows in San Fernando Valley, California.

#### **FLOWERING EUCALYPTUS**

These "fat thimbles" come from blooming eucalyptus trees in Ventura and Whittier, California.

#### **PINE CONES**

Cones from a variety of pine and fir trees are used in every wreath, some gathered at altitudes of up to 10,000 feet in the Sierra Nevada Mountains.

### **EVERGREEN BOUGHS**

Supple noble fir evergreens are harvested in the forests of Oregon and Washington. No trees are harmed in the pruning process.

#### **PLUMOSUM**

Named for their feather-like plumes, these novel cones are native to \_\_\_\_\_\_ Israel and South Africa.

#### **WINESAP APPLES & FRESH LEMONS**

Hand-rubbed in alcohol and then lacquered to keep them colorful and plump.

Note: The number, selection and placement of cones and seedpods upon the Della Robbia Wreath may vary each year, depending upon the availability of these natural materials.