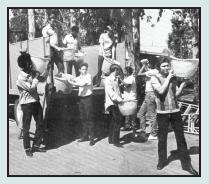

## **WREATH PRODUCTION**

Extra large wreath presented to a local businessman

Years ago, students collected pods from local trees

Students unload natural materials into baskets after a hard day's work

Organizing pine cones, seeds and pods for the wreath pre-fabs