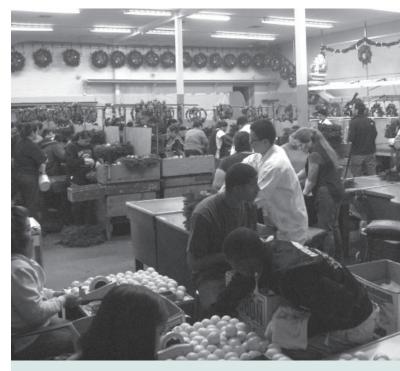

In 2016, Boys Republic celebrated the making of its three-millionth Della Robbia wreath. The production objective for the Della Robbia wreath program remains high with approximately 30,000 wreaths produced annually. To ensure a freshly delivered wreath is sent to customers, production takes place each year over a three-week period starting the week after Thanksgiving.

# 233 Years of Dedication From Seven Employees!

Each Della Robbia wreath represents a full year of effort by John Lemieux and his crew of six full-time employees; Socorro, Maria, Teresa, Ofelia, Estela & Maribel. Every January these dedicated ladies start making 30,000 pre-fabs, with cones, seeds and pods, that will adorn the wreaths.

Hundreds of sacks full of seed pods and pine cones for the Della Robbias are sorted, cleaned, drilled, and wired by staff and students.

The cones and pods are painstakingly fastened together into decorative arrays and then stored in boxes and bins on our Chino Hills campus until the fresh wreaths arrive.