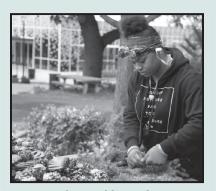

Wreath production provides training in reallife work skills to the teenage residents of Boys Republic, Girls Republic, and students from the Monrovia Day Treatment Program. Young adults in the Transitional Housing Program also work in wreath production.

Most significantly, the Della Robbia wreath program helps prepare disadvantaged young men and women to join the work force as self-reliant and self-supporting adults.

ROP WAREHOUSING CLASS: Boys Republic students take a class to learn about wreath production and safe work practices. To earn high school credit, students must attend 240 hours of classwork combined with on-the-job training.