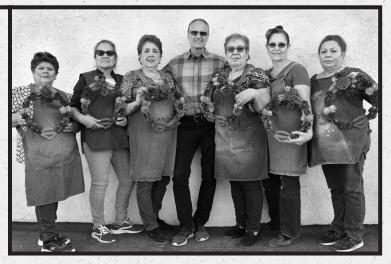

# 233 Years of Dedication From Seven Employees!

Each Della Robbia wreath represents a full year of effort by John Lemieux and his crew of six full-time employees; Socorro, Maria, Teresa, Ofelia, Estela & Maribel. Every January these dedicated ladies start making 30,000 pre-fabs, with cones, seeds and pods, that will adorn the wreaths.

The pre-fabs are wired onto the fresh greenery, before the fresh fruit is attached. The finished wreaths are sprayed with a protective coating,

FULL-TIME WREATH CREW: Socorro, Maria, Teresa, John, Ofelia, Estella, Maribel.

then boxed and shipped for delivery. John's group has been working, collectively, for 233 years, to create these beautiful, hand-crafted pre-fabs!

Socorro-33 yrs, Maria-33 yrs, Teresa-39 yrs, John-43 yrs, Ofelia-36 yrs, Estela-26 yrs and Maribel-23 yrs.