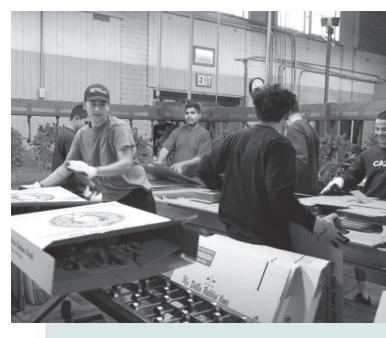

# Students Set to Contribute to Della Robbia Wreath Production

them with the natural decorations, and assist with polishing the fruit that studs the wreaths.

Students also work in shipping during wreath production. In the wreath warehouse's shipping room, teens and their adult supervisors package Della Robbias that steadily stream in on a conveyor belt. Some teens hoist the wreaths off of the conveyor belt while others hold sturdy cardboard boxes in place. The students must work together to carefully package each wreath in a timely manner, then they seal and transfer the boxes to other students stacking them in FedEx trucks.

As boys and girls learn the skills that will help them in the competitive job market, they also contribute to their own education and care.

COLLABORATIVE WORK: Students in McCormick Cottage package Della Robbias. Boxing each wreath in a timely fashion requires the teens to maintain a steady work pace and cooperate with their peers.