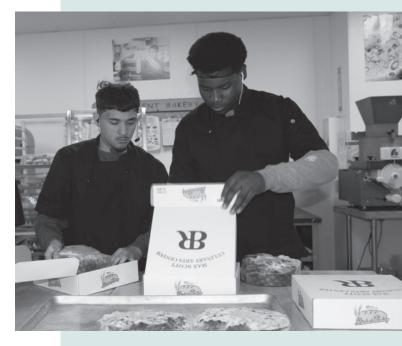

STEADY WORK: Bakery students arrange cakes in sturdy boxes for FedEx delivery to customers across the United States. The new cake delivery service provides another avenue of support for Boys Republic's successful youth programs.