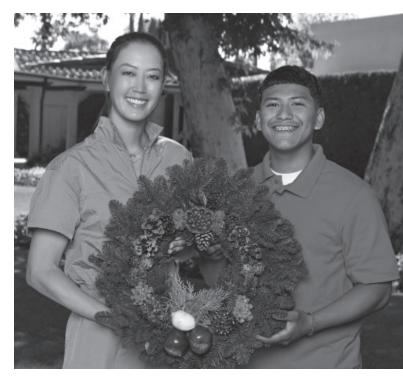

2022 DELLA ROBBIA WREATH CHAIRWOMAN: Retired professional golfer Michelle Wie West adds luster and prestige to the Della Robbia wreath campaign. Here, Mrs. Wie West and Boys Republic student Matthew display a 22" Della Robbia wreath.