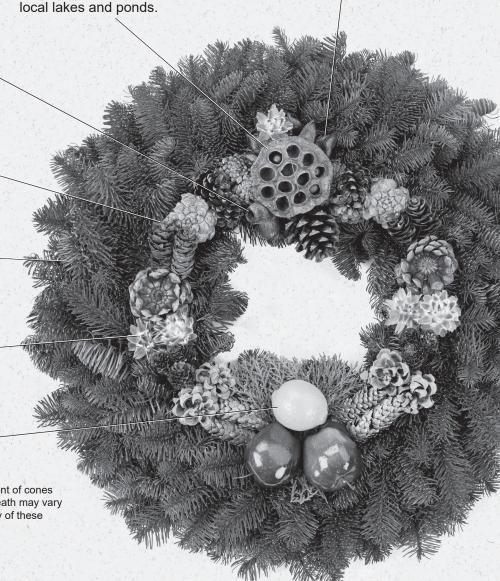

# Anatomy of a Della Robbia

**LOTUS POD** 

This distinctive water lily seed

casing with many of the seeds still

intact is gathered in the fall from

### FLOWERING EUCALYPTUS

These "fat thimbles" come from blooming eucalyptus trees in Ventura and Whittier, California.

#### **PINE CONES**

Cones from a variety of pine and fir trees are used in every wreath, some gathered at altitudes of up to 10,000 feet in the Sierra Nevada Mountains.

#### **EVERGREEN BOUGHS**

Supple noble fir evergreens are harvested in the forests of Oregon and Washington. No trees are harmed — in the pruning process.

#### **PLUMOSUM**

#### **WINESAP APPLES & FRESH LEMONS**

Hand-rubbed in alcohol and then lacquered to keep them colorful and plump.

Note: The number, selection and placement of cones and seedpods upon the Della Robbia Wreath may vary each year, depending upon the availability of these natural materials.

## BOTTLE TREE POD

This pod is from a tree native to Australia and now grows in San Fernando Valley, California.