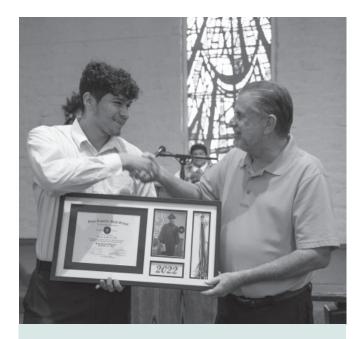

MOVING FORWARD: Boys Republic High School Principal Carl Hampton presents a personalized graduation picture frame to 2022 BR graduate Ethan.

The teenager returned to live at his mother's house, but he says, "I took my street mentality with me. I had to learn the hard way."