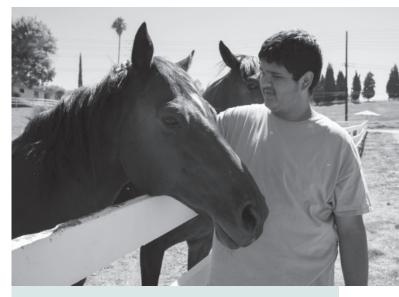

# Growing Strong and Independent in a Supportive Community

Seventeen-year-old Xavier points to three rescue animals — a sheep, a goat, and a piglet — in an open-air pen on the Boys Republic farm.

The school farm is a special place for the student who cleans the pen and feeds the animals. Those responsibilities helped Xavier through a rough patch when he first arrived four months ago to Boys Republic's main campus.

Xavier chose to take the agriculture class to help him get acclimated to the residential high school environment. For his efforts, the teenager earned high school credit and gained work experience.

Xavier holds out a handful of hay to a curlytailed piglet named Dennis. He explains that Dennis was named after the character Dennis the Menace "because he's mischievous." The teen enjoys watching the animals and their behaviors and says he feels a connection with them.

WELL BEING: Seventeen-year-old Xavier makes time to connect with nature on the Boys Republic farm.

Through group counseling sessions, Xavier honed his communication skills and his peer relationships improved. "We came to a common ground and gained mutual respect," he says. "We started helping each other more."