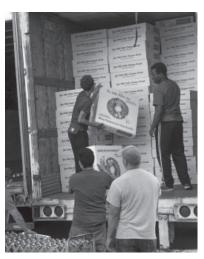

EVERGREEN BOUGHS: Students and staff unload wreath bases from Washington state.

HANDMADE: A Girls Republic student ties rings of natural seed pods and cones to each wreath.

SEASONAL SHIPMENT: Boxes of Della Robbias are loaded into FedEx trucks for delivery.