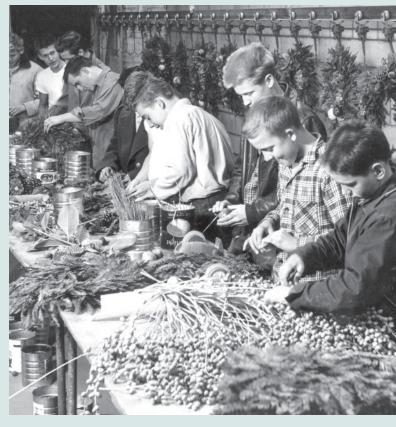

#### www.boysrepublic.org

HISTORIC WORK PROGRAM: Boys Republic students assemble wreaths in the 1950s.