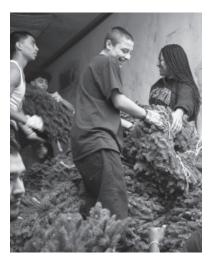

EVERGREEN BOUGHS: Students and staff unload wreath bases from Washington state.

HANDMADE: A Girls Republic student ties rings of natural seed pods and cones to each wreath.

SEASONAL SHIPMENT: Boxes of Della Robbias are loaded into FedEx trucks for delivery.