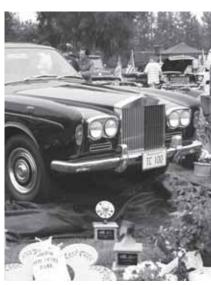

"The Thomas Crown Affair" movie provided a theme for the car show, featuring the types of vehicles most associated with actor and Boys Republic alumnus Steve McQueen. More than 5000 spectators enjoyed 375 classic and collectible automobiles and motorcycles. Among those vehicles were the original 1967 Ferrari 275 GTB/4S NART Spider and 1967 Rolls-Royce Silver Shadow sedan used to film the movie, which were generously transported from the East Coast and delivered by the Auriana family.

MOVIE ORIGINAL: On display, was the original 1967 Rolls-Royce Silver Shadow two-door sedan that appeared in "The Thomas Crown Affair" movie.

HORS d'OEUVERES: Boys Republic food services students prepared hors d'oeuveres for guests attending the Thomas Crown Affair dinner.