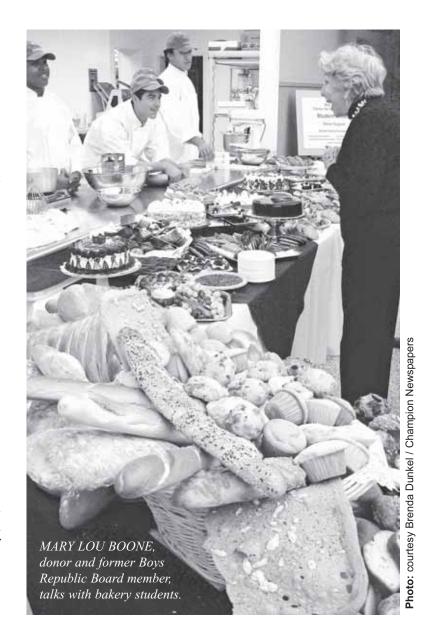

While a cornucopia of freshly-baked goods dazzled our senses, an enthusiastic team of student bakers looked proudly on their wares. The occasion was the dedication ceremony, held March 26, for a new Teaching Bakery and naming of the Max L. Scott Center for the Culinary Arts, a vocational training site for teenagers at Boys Republic's main campus.

Guests included lead gift donors Mrs.
Mary Lou Boone and son, Nick Boone, and
nearly 150 agency volunteers, Boys Republic
Board of Directors members, civic leaders
and, of course, the honoree — director
emeritus Max Scott.

The program concluded as guests sampled delectable cookies, cakes, muffins, breads and pastries. But it was the proud, radiant faces of a dozen bakery students that warmed our hearts.