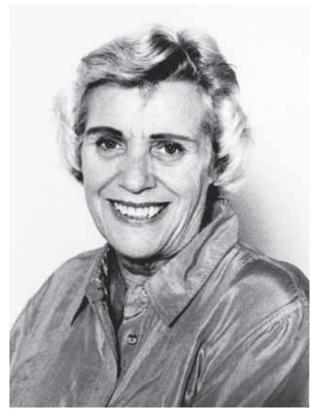

# **Boys Republic Mourns Loss of Cherished Volunteer**

We teach our students that hard work and service to others are endeavors that help define a person's character. The generous Mrs. Louise "Wesie" Laub was such an individual, and Boys Republic was the fortunate beneficiary of her passionate voluntarism. She passed away peacefully on July 15, 2014.

Wesie served as a volunteer in Boys Republic's Pasadena Auxiliary for 44 years, a period during which she twice assumed the role of Auxiliary president and member of Boys Republic's Board of Directors. She dedicatedly gave of her time, spending untold hours working in the Auxiliary's thrift shop. She provided frequent substantial financial support, as well; donor records show 233 separate gifts.

Former Boys Republic executive director,

FAMILIAR POST: Eternally at the cash register, Wesie Laub assists a thrift shop customer. Laub served the Pasadena Auxiliary for 44 years.

Louise Laub

Max Scott said, "I am so very grateful to have known Wesie, and to have observed her self sacrifice for the students at Boys and Girls Republic. She was such a wonderful example to everyone."