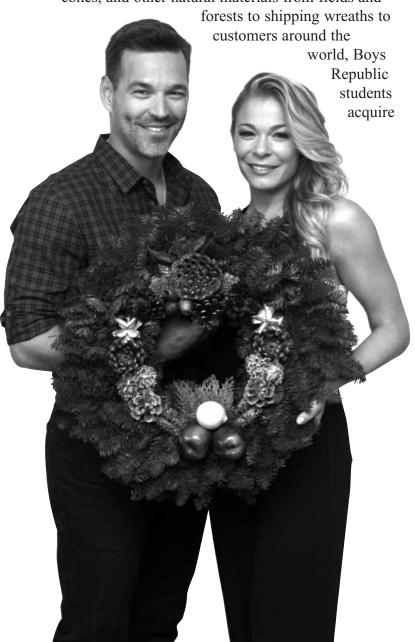

#### LeAnn Rimes and Eddie Cibrian Accept Role of 2014 Della Robbia Wreath Campaign Chairpersons

Eddie Cibrian and LeAnn Rimes are serving as Honorary Chairpersons of the 2014 Della Robbia wreath campaign. The celebrity couple, stars of the reality show *LeAnn & Eddie*, joins the 62-year tradition of Americans in the performing arts and public services who have helped promote the annual wreath sale by appearing in campaign literature.

Mr. Cibrian's wife is a versatile talent in her own right. A singer, author, and actress, Ms. Rimes rose to national acclaim with the release of her second album *Blue* when she was just thirteen. Ms. Rimes, whose vocal style is reminiscent of Patsy Cline's, has enjoyed 42 singles on the *Billboard* Hot Country Songs Chart, 13 of which have made the Top 10. She has also won two Grammy Awards, three Academy of Country Music Awards, and 12 Billboard Music Awards for her contributions to country and pop music.