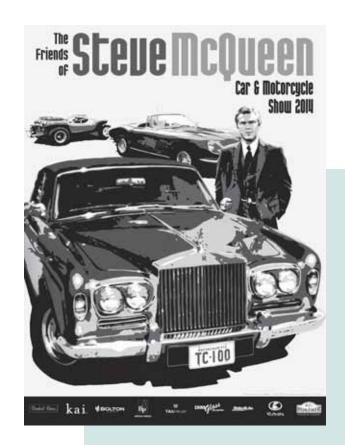

#### "The Thomas Crown Affair" Themed Car Show Provides Work Experience Opportunity for Students

It was still days before the 7th Annual Friends of Steve McQueen Car Show, held June 6-7, but Boys Republic food services students were already busy. The menu for The Thomas Crown Affair Dinner called for baby shrimp cocktail and smoked salmon cucumber appetizers, a caprese tartare dinner salad, filet mignon and port reduction lobster tail. Chef Joe Underwood praised his student helpers, "The preparation for 500 guests is so labor-intensive, we couldn't have done it without the students."

"The Thomas Crown Affair" movie provided a theme for the car show, featuring the types of vehicles most associated with actor and Boys Republic alumnus Steve McQueen. More than 5000 spectators enjoyed 375 classic and collectible automobiles and motorcycles. Among those vehicles were the original 1967 Ferrari 275 GTB/4S NART Spider and 1967 Rolls-Royce Silver Shadow sedan used to film the movie, which were generously transported from the East Coast and delivered by the Auriana family.

Net proceeds of \$247,664 will benefit Boys Republic's programs in guidance and education for disadvantaged youth.

EVENT POSTER: An illustration of BR alumnus Steve McQueen as Thomas Crown in "The Thomas Crown Affair" provided eye-catching advertising for the show. Poster design by automotive fine artist Nicolas Hunziker.