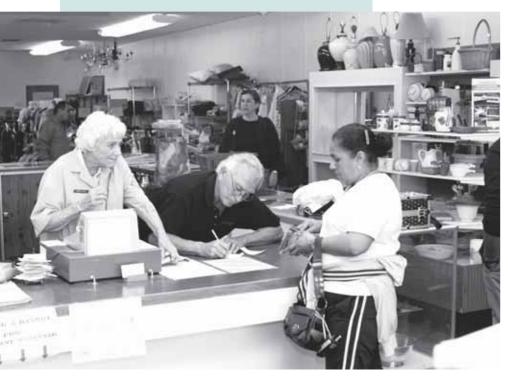

Wesie served as a volunteer in Boys Republic's Pasadena Auxiliary for 44 years, a period during which she twice assumed the role of Auxiliary president and member of Boys Republic's Board of Directors. She dedicatedly gave of her time, spending untold hours working in the Auxiliary's thrift shop. She provided frequent substantial financial support, as well; donor records show 233 separate gifts.

Former Boys Republic executive director,

FAMILIAR POST: Eternally at the cash register, Wesie Laub assists a thrift shop customer. Laub served the Pasadena Auxiliary for 44 years.

Louise Laub

Max Scott said, "I am so very grateful to have known Wesie, and to have observed her self sacrifice for the students at Boys and Girls Republic. She was such a wonderful example to everyone."