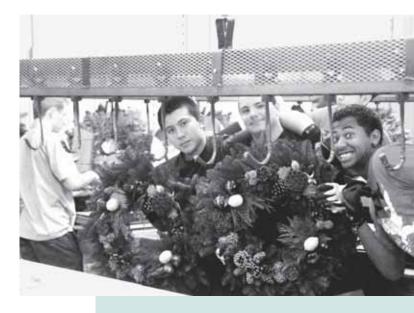

The Della Robbia wreath campaign provides important work experience for troubled teenagers at Boys Republic. From gathering seed pods, cones, and other natural materials from fields and

FINISHED DELLA ROBBIAS travel by conveyor to the pod barn shipping area. Wreath production is a year-round work experience project for more than 500 students.