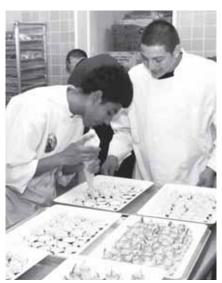

#### "The Thomas Crown Affair" Themed Car Show Provides Work Experience Opportunity for Students

It was still days before the 7th Annual Friends of Steve McQueen Car Show, held June 6-7, but Boys Republic food services students were already busy. The menu for The Thomas Crown Affair Dinner called for baby shrimp cocktail and smoked salmon cucumber appetizers, a caprese tartare dinner salad, filet mignon and port reduction lobster tail. Chef Joe Underwood praised his student helpers, "The preparation for 500 guests is so labor-intensive, we couldn't have done it without the students."

MOVIE ORIGINAL: On display, was the original 1967 Rolls-Royce Silver Shadow two-door sedan that appeared in "The Thomas Crown Affair" movie.

HORS d'OEUVERES: Boys Republic food services students prepared hors d'oeuveres for guests attending the Thomas Crown Affair dinner.