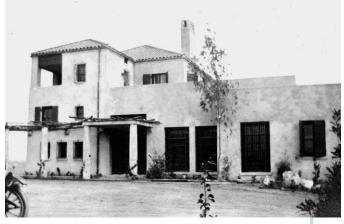

Boys Republic's Board of Directors adopted Hunt's general plan and set about creating a small school and farm environment that would function as a self-sustaining community. Today, three of the "cottages" Myron Hunt designed (Fowler Cottage, McCormick Cottage and Laws Cottage) still define the unique look and feel of the open Boys Republic campus. Each accommodated twenty-four boys in twelve bedrooms, ten sleeping porches, and large living and dining rooms.

In 1915, Hunt designed for Mrs. Fowler, a Boys Republic founder, her beautiful residence. Perched upon a slight knoll overlooking the Republic village, she called it "Casa Colina". The design called for a living room with a raised stage, so that the boys might put on productions and so that musicians or other artists might bring cultural enrichment to the students' educational experience. The home was featured in a 1917 issue of *American Architect*. After Mrs. Fowler's death, the facility was used for the treatment of children afflicted with polio. That program, under the direction of Mother Smith, became known as Casa Colina Convalescent Home for Crippled Children.