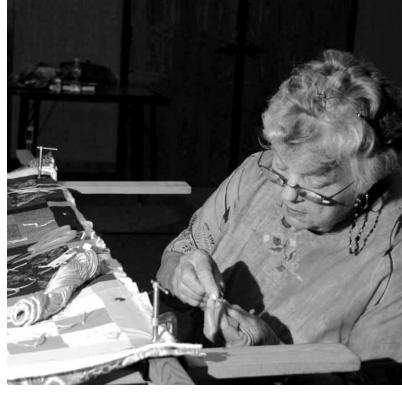

CHARITABLE ENDEAVOR: Doris Vemeersch (in photo, above) works caringly on one of eight gift quilts. The group of twelve women meets weekly.

MEANINGFUL GATHERING: Snugly wrapped in their new quilts, young recipients posed with members of the quilt-mking group at Girls Republic, in Monrovia.