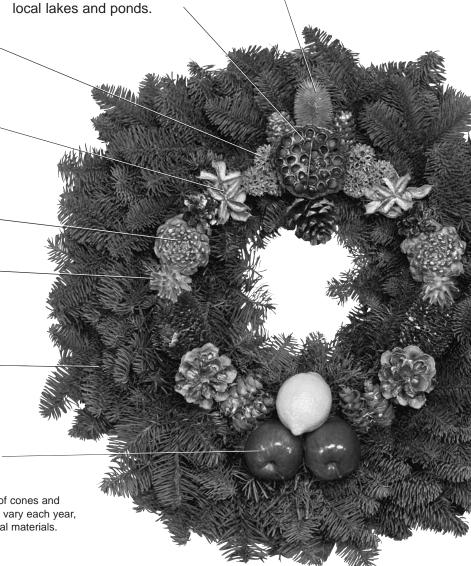

# Distinctive Della Robbia Wreaths Are Natural Symbols of the Holiday Season

**LOTUS POD** 

This distinctive water lily seed

casing with many of the seeds still

intact is gathered in the fall from

They have been called "the very image of holiday celebrating" and "Christmas cheer in a box." They are Boys Republic's world-famous Della Robbia Christmas wreaths, distinctive, all-natural decorations that have been an important part of Christmas to families throughout the nation and elsewhere for over 80 years.

# Anatomy of a Della Robbia

#### **LIQUIDAMBAR**

A member of the witch hazel family, liquidambar trees grow in great profusion throughout Southern California. These spiny seed casings are gathered early in the year.

#### **COTTON BURR**

These delicate star-shaped pods are gleaned from the fields of the San Joaquin Valley after the cotton crop has been picked.

#### **PINE CONES**

Cones from a variety of pine and fir trees are used in every wreath, some gathered at altitudes of up to 10,000 feet in the Sierra Nevada Mountains.

#### **PLUMOSUM**

Named for their feather-like plumes, these novel cones are native to Israel and South Africa.

#### **EVERGREEN BOUGHS**

Supple noble fir evergreens are harvested fresh in the forests Northern California and Oregon. No trees are harmed in the pruning process.

#### **WINESAP APPLES & FRESH LEMONS**

Hand-rubbed in alcohol and then lacquered to keep them colorful and plump.

#### Note: The number, selection and placement of cones and seedpods upon the Della Robbia Wreath may vary each year, depending upon the availability of these natrual materials.

An Old World herb once used in mills to "tease" up the nap of woolen cloth, this prickly flower head is harvested in the San Francisco Bay area.