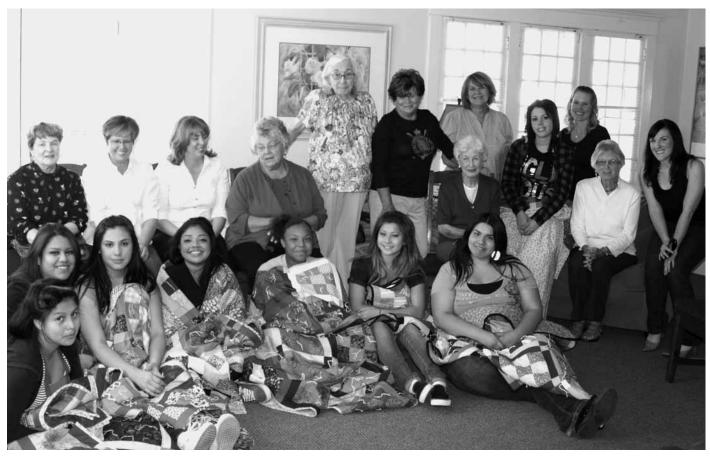

# Spirit of Giving: Gift Quilts Warm Hearts at Girls Republic

enerous members of a local, Chino Hills-based church group have a tradition of charitable service. For the past eight years, they've donated quilts and other hand-crafted items to the needy, always indirectly through the LDS humanitarian aid and other similar organizations like the Red Cross and Rotary International.

On October 28, they presented quilts directly to the young women in residence at Girls Republic. It was exhilarating. "Being right there to present those quilts, to see the girls' appreciation, made their gift so much more meaningful," noted Max Scott, Boys Republic Executive Director. "The experience warmed their own hearts nearly as much as the quilts will provide comfort for our girls."

CHARITABLE ENDEAVOR: Doris Vemeersch (in photo, above) works caringly on one of eight gift quilts. The group of twelve women meets weekly.

MEANINGFUL GATHERING: Snugly wrapped in their new quilts, young recipients posed with members of the quilt-mking group at Girls Republic, in Monrovia.