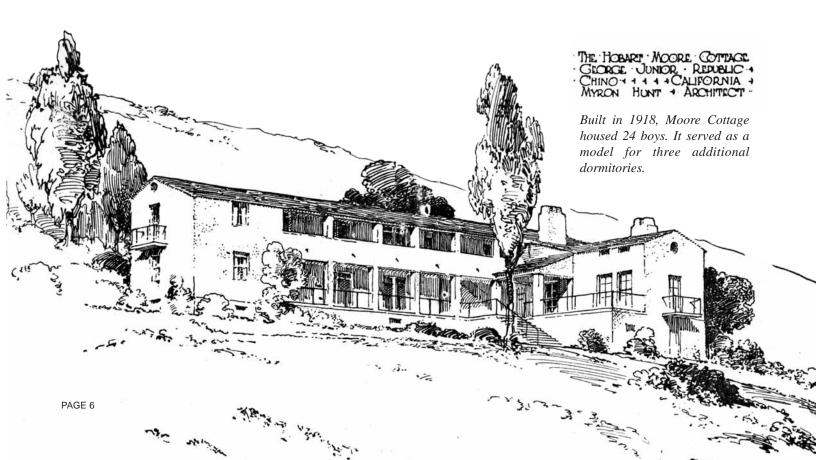

## Architect Myron Hunt Helped to Build Boys Republic

**Myron Hunt** 

Since Boys Republic's founding in 1907, more than 27,000 troubled youth have gone through the agency's programs to acquire the qualities of educational competence, personal responsibility, and self-control. This record of accomplishment was built on a foundation of caring effort by early students, diligent professionals and dedicated volunteers. The work of one such individual literally laid Boys Republic's foundations.

oted architect Myron Hunt began a long association with Boys Republic in 1911, at the request of Boys Republic's Board of Directors. Hunt is perhaps best known for designing such Southern California landmarks as Pasadena's Rose Bowl, the Huntington Library, the Pasadena Public Library, and buildings at Occidental College and Pomona College. He was a leader in defining a regional idiom for Southern California architecture and clearly left a lasting impression upon Boys Republic's main campus.

Hunt's overall plan for the Boys Republic village took inspiration from the colony of George Junior Republic, in Freeville, New York, the model for such programs at that time. The plan originally called for a

schoolhouse, twelve to fifteen cottages, shops, an administration building, hotel and chapel. The center of village life was – and still is – a plaza 500 feet across. All of the roads connecting different parts of the campus were looped and curved, owing to the hillside contours upon which the settlement was situated.

Boys Republic's Board of Directors adopted Hunt's general plan and set about creating a small school and farm environment that would function as a self-sustaining community. Today, three of the "cottages" Myron Hunt designed (Fowler Cottage, McCormick Cottage and Laws Cottage) still define the unique look and feel of the open Boys Republic campus. Each accommodated twenty-four boys in twelve bedrooms, ten sleeping porches, and large living and dining rooms.